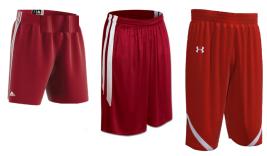

#### **UNIFORM BOTTOMS**

- Multiple styles of uniform bottoms may be worn by teammates, but they must all be like-colored.
- Rolled waistbands do not need to be in compliance with Rule 3-4-5 that restricts uniform pants to having only one visible manufacturer's logo.

These bottoms would all be **LEGAL** for one team to wear.