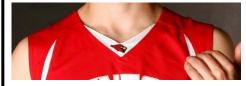

#### MEMORIAL PATCH

- Only one patch allowed.
- Not a number.
- · Above neckline or in side insert.
- No more than 4 in<sup>2</sup>

**LEGAL** 

# SCHOOL OR CONFERENCE LOGO/MASCOT

May be at apex of jersey neckline on front/back and/or either side insert.

**LEGAL** 