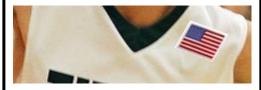

### **AMERICAN FLAG**

May be worn anywhere on the jersey provided it does not exceed 2 x 3 in. or interfere with visibility of number.

**LEGAL** 