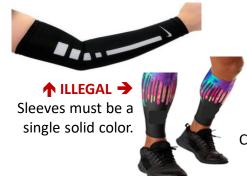

# HEADBANDS, WRISTBANDS, ARM/LEG SLEEVES, **COMPRESSION SHORTS and TIGHTS**

· Must be a single solid color: white, black, beige, or the predominant color of the jersey.

May only have one visible logo.

**LEGAL** 