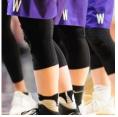

# HEADBANDS, WRISTBANDS, ARM/LEG SLEEVES, **COMPRESSION SHORTS and TIGHTS**

· Must be a single solid color: white, black, beige, or the predominant color of the jersey.

May only have one visible logo.

**LEGAL** 

**LEGAL** 

 All such articles for all teammates must be the same color.