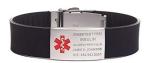

# RELIGIOUS and MEDICAL ALERT MEDALS

- Not considered jewelry.
- Religious medals must be taped and worn under the uniform.
- A medical alert medal must be taped and may be visible.