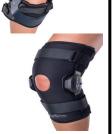

#### **BRACES**

- Manufactured knee and ankle braces <u>do</u> <u>not</u> need to meet any color restrictions.
- A brace is defined as anything worn for a medical purpose to increase stability.